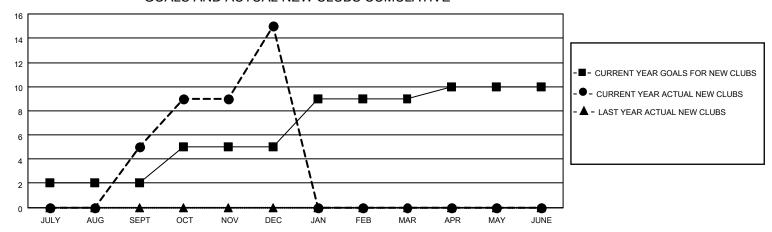

## GOALS AND ACTUAL NEW CLUBS CUMULATIVE

## MONTHLY MEMBERSHIP PROGRESS REPORT

LOCATION INDIA District 324 L Results as of: 12/31/2021

| Clubs RESULTS FOR 2021-2022 |   |    |   | Members RESULTS FOR 2021-2022 |    |     |    |
|-----------------------------|---|----|---|-------------------------------|----|-----|----|
|                             |   |    |   |                               |    |     |    |
| JULY/AUG/SEPT               | 2 | 5  | 0 | JULY/AUG/SEPT                 | 20 | 160 | 30 |
| OCT/NOV/DEC                 | 3 | 10 | 0 | OCT/NOV/DEC                   | 30 | 599 | 62 |
| JAN/FEB/MAR                 | 4 | 0  | 0 | JAN/FEB/MAR                   | 40 | 0   | 0  |
| APR/MAY/JUNE                | 1 | 0  | 0 | APR/MAY/JUNE                  | 10 | 0   | 0  |