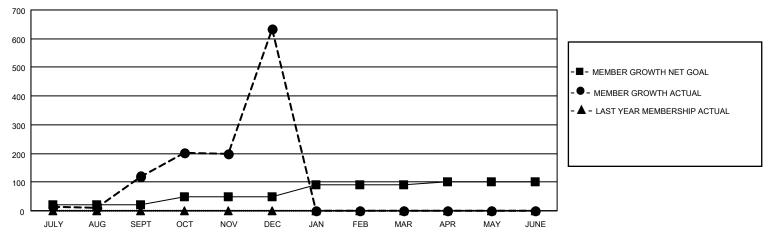

## GOALS AND ACTUAL MEMBERS CUMULATIVE

| DROPPED CLUBS: 0 |         | 44 CLUBS OF 78 ADDED 1 OR<br>MORE NEW MEMBERS | GENDER DISTRIBUTION                 |                |  |
|------------------|---------|-----------------------------------------------|-------------------------------------|----------------|--|
|                  |         | WORL NEW WEINDERG                             | MALE                                | 1,662 (64.32%) |  |
|                  |         |                                               | FEMALE 902 (34.91%)                 |                |  |
| DROPPED MEMBERS  |         |                                               | NON BINARY                          | 20 (0.77%)     |  |
|                  |         |                                               | PREFER NOT TO ANSWER 0 (0.00%)      |                |  |
| DECEASED         | 2       |                                               |                                     | ,              |  |
| CLUB CANCELLED   | 0       | CLICK HERE FOR CUMULATIVE                     | TOTAL FAMILY UNIT MEMBERS           | 1,515          |  |
| OTHER            | THER 90 |                                               |                                     |                |  |
| TOTAL 92         |         |                                               | FAMILY MEMBERS PAYING HALF DUES 946 |                |  |
|                  |         |                                               |                                     |                |  |

## MONTHLY MEMBERSHIP PROGRESS REPORT

LOCATION INDIA District 324 L Results as of: 12/31/2021

| Clubs RESULTS FOR 2021-2022 |   |    |   | Members RESULTS FOR 2021-2022 |    |     |    |
|-----------------------------|---|----|---|-------------------------------|----|-----|----|
|                             |   |    |   |                               |    |     |    |
| JULY/AUG/SEPT               | 2 | 5  | 0 | JULY/AUG/SEPT                 | 20 | 160 | 30 |
| OCT/NOV/DEC                 | 3 | 10 | 0 | OCT/NOV/DEC                   | 30 | 599 | 62 |
| JAN/FEB/MAR                 | 4 | 0  | 0 | JAN/FEB/MAR                   | 40 | 0   | 0  |
| APR/MAY/JUNE                | 1 | 0  | 0 | APR/MAY/JUNE                  | 10 | 0   | 0  |